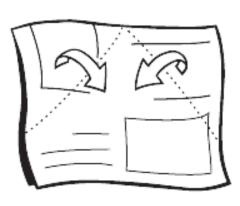

#### Clifford The big red dog

Find a sheet of newspaper about 22" x 15" and fold it in half.

Fold the bottom edge of one side, then turn the hat over and repeat on the other side.

Fold in the outer corners to meet the middle.