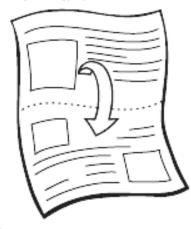

#### Clifford The big red dog

Find a sheet of newspaper about 22" x 15" and fold it in half.

Fold the bottom edge of one side, then turn the hat over and repeat on the other side.

Fold in the outer corners to meet the middle.