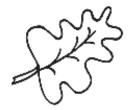

## Clifford THE BIG RED DOG

T-Bone and Cleo are looking for matching leaf pairs. Draw lines between the matching leaf shapes. Color the matching leaves the same color.

**₩**SCHOLASTIC