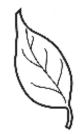

## Clifford THE BIG RED DOG

T-Bone and Cleo are looking for matching leaf pairs. Draw lines between the matching leaf shapes. Color the matching leaves the same color.

**₩**SCHOLASTIC