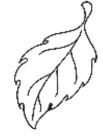

## Clifford THE BIG RED DOG

T-Bone and Cleo are looking for matching leaf pairs. Draw lines between the matching leaf shapes. Color the matching leaves the same color.

**₩**SCHOLASTIC