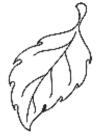

## Clifford THE BIG RED DOG

T-Bone and Cleo are looking for matching leaf pairs. Draw lines between the matching leaf shapes. Color the matching leaves the same color.

**₩**SCHOLASTIC