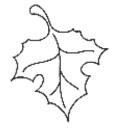

## Clifford THE BIG RED DOG

T-Bone and Cleo are looking for matching leaf pairs. Draw lines between the matching leaf shapes. Color the matching leaves the same color.

**₩**SCHOLASTIC