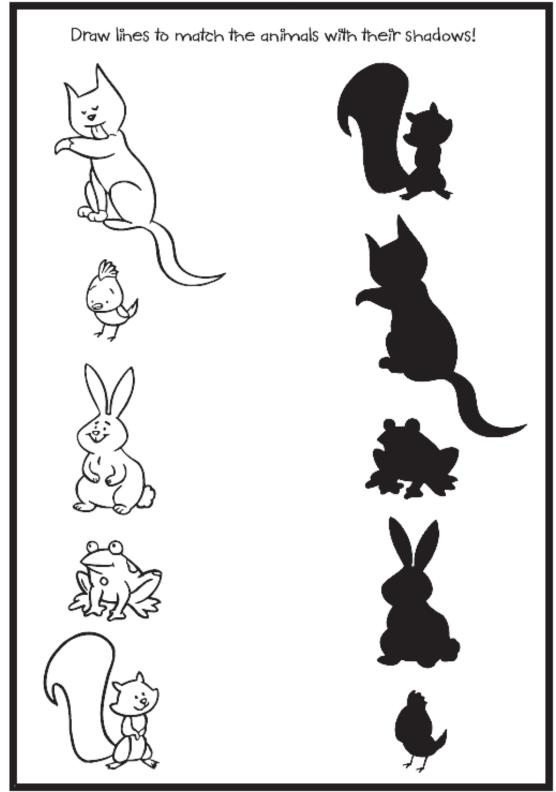

Can you help Clifford get to the biggest pumpkin? Color the pumpkins orange and draw a face on the biggest one!





**■**SCHOLASTIC





scholastic.com/clifford

© 2003 Scholastic Entertainment Inc. SCHOLASTIC and logos are trademarks and or registered trademarks of Scholastic Inc. CLIFFORD, CLIFFORD THE BIG RED DOG, CLIFFORD'S PUPPY DAYS and associated designs are trademarks and or registered trademarks of Norman Bridwell. All rights reserved.





scholastic.com/clifford

© 2003 Scholastic Entertainment Inc. SCHOLASTIC and logos are trademarks and or registered trademarks of Scholastic Inc. CLIFFORD, CLIFFORD THE BIG RED DOG, CLIFFORD'S PUPPY DAYS and associated designs are trademarks and or registered trademarks of Norman Bridwell. All rights reserved.

# CHISTOTO THE BIG RED DOG





**■**SCHOLASTIC





#### Clifford's Theme Song

Music by Mark Mothersbaugh and Josh Mancell for Mutato Muzika Lead Vocals by Jason Michael



Clifford needed Emily
So she chose him for her own
And her love made Clifford grow so big

That the Howards had to leave their home.

Clifford's the best friend anyone could know He's the greatest dog ever, I really think so Clifford's so loyal, he's there when you call I love Clifford, The Big Red Dog!

So they packed up the family car

And the Howards left the city

They moved to Birdwell Island and found many new friends

There to greet Clifford and Emily.

Clifford's so much fun, he's a friend to us all, I love Clifford the Big Red Dog!



**■**SCHOLASTIC