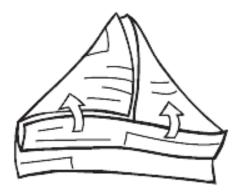

#### Clifford The big red dog

Find a sheet of newspaper about 22" x 15" and fold it in half.

Fold the bottom edge of one side, then turn the hat over and repeat on the other side.

Fold in the outer corners to meet the middle.