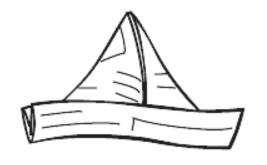

#### Clifford The big red dog

Find a sheet of newspaper about 22" x 15" and fold it in half.

Fold the bottom edge of one side, then turn the hat over and repeat on the other side.

Fold in the outer corners to meet the middle.

You're done!

**■**SCHOLASTIC

Can you help Clifford get to the biggest pumpkin? Color the pumpkins orange and draw a face on the biggest one!

scholastic.com/clifford

© 2003 Scholastic Entertainment Inc. CLIFFORD, CLIFFORD THE BIG RED DOG and logos are trademarks of Norman Bridwell. All rights reserved.