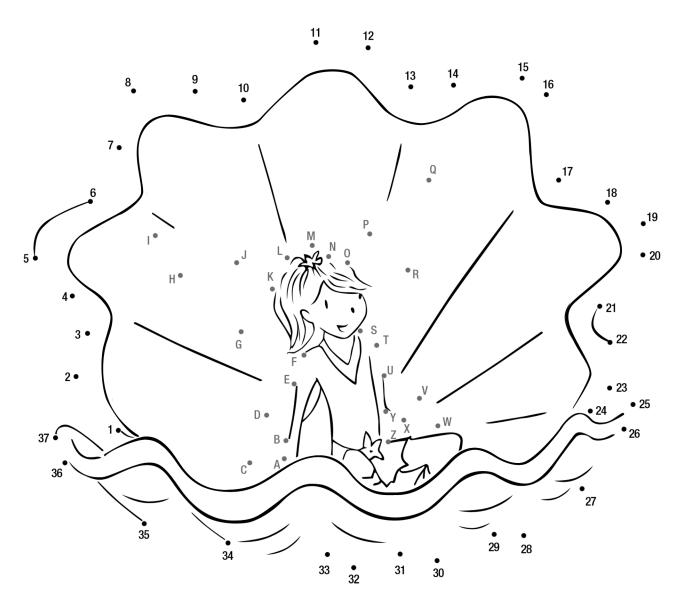

### **Connect the Dots**

Oh no! Amber the Orange Fairy is trapped inside a seashell. To help her escape, connect all the dots in the picture below.

For more fun activities and answers to these puzzles,

visit www.scholastic.com/games
SCHOLASTIC and associated logsc are trademarks and/or registered trademarks of Scholastic Inc.
Art © 2003 by Georgie Ripper. © 2007 Rainbow Magic Limited. Rainbow Magic is a trademark of Rainbow Magic Limited. Rap. U.S. Pat. 8 im. 0ff. and other countries.