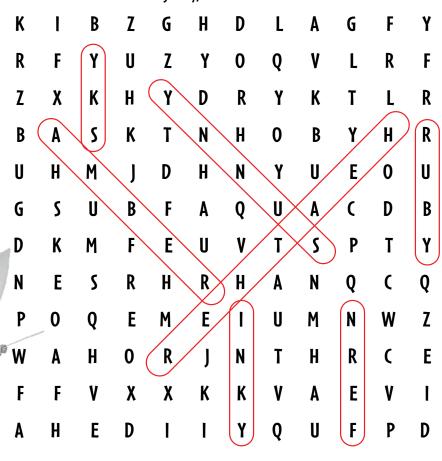

### **Word Search**

The Rainbow Fairies are missing! Can you help find them? Circle their names in the puzzle below. The words can be found by looking up, down, across,

diagonally, and even backwards!

**Amber** Fern

Heather Inky

Ruby Sky

Sunny

**₩**SCHOLASTIC

### **Word Search**

The Rainbow Fairies are missing! Can you help find them? Circle their names in the puzzle below. The words can be found by looking up, down, across, diagonally, and even backwards!

| K | ı | В | Z | G | H | D | L | A | G | F | Y |
|---|---|---|---|---|---|---|---|---|---|---|---|
| R | F | Y | U | Z | Y | 0 | Q | ٧ | L | R | F |
| Z | X | K | H | Y | D | R | Y | K | T | L | R |
| В | A | S | K | T | N | H | 0 | В | Y | H | R |
| U | H | M | J | D | H | N | Y | U | E | 0 | U |
| G | 5 | U | В | F | A | Q | U | A | C | D | В |
| D | K | M | F | E | U | ٧ | T | S | P | T | Y |
| N | E | C | D | Ш | D | Ш | ٨ | M | Λ | ( | Λ |

**Amber** Fern

Heather Inky

Ruby Sky

Sunny

For more fun activities and answers to these puzzles,

visit www.scholastic.com/games

SCHOLASTIC and associated logs are trademarks and/or registered trademarks of Scholastic Inc.