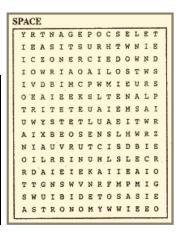

## **Find the Hidden Words!**

| LIFT    | SPACE                                                   |
|---------|---------------------------------------------------------|
| LOST    | STAR                                                    |
| MARS    | SUN                                                     |
| METEOR  | TELESCOPE                                               |
| MOON    | THRUST                                                  |
| OBSERVE | VENUS                                                   |
| ORBIT   | WORK                                                    |
| PATH    | ZERO-G                                                  |
| PLANET  | ZONE                                                    |
| RECOVER |                                                         |
| ROCKET  |                                                         |
|         | LOST MARS METEOR MOON OBSERVE ORBIT PATH PLANET RECOVER |

Print this page to do later!

Want some help or to check your answers?

Back to Games & Puzzles

1 of 2