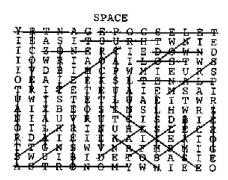

## **Find the Hidden Words!**

| LIFT    | SPACE                                                   |
|---------|---------------------------------------------------------|
| LOST    | STAR                                                    |
| MARS    | SUN                                                     |
| METEOR  | TELESCOPE                                               |
| MOON    | THRUST                                                  |
| OBSERVE | VENUS                                                   |
| ORBIT   | WORK                                                    |
| PATH    | ZERO-G                                                  |
| PLANET  | ZONE                                                    |
| RECOVER |                                                         |
| ROCKET  |                                                         |
|         | LOST MARS METEOR MOON OBSERVE ORBIT PATH PLANET RECOVER |

2 of 2