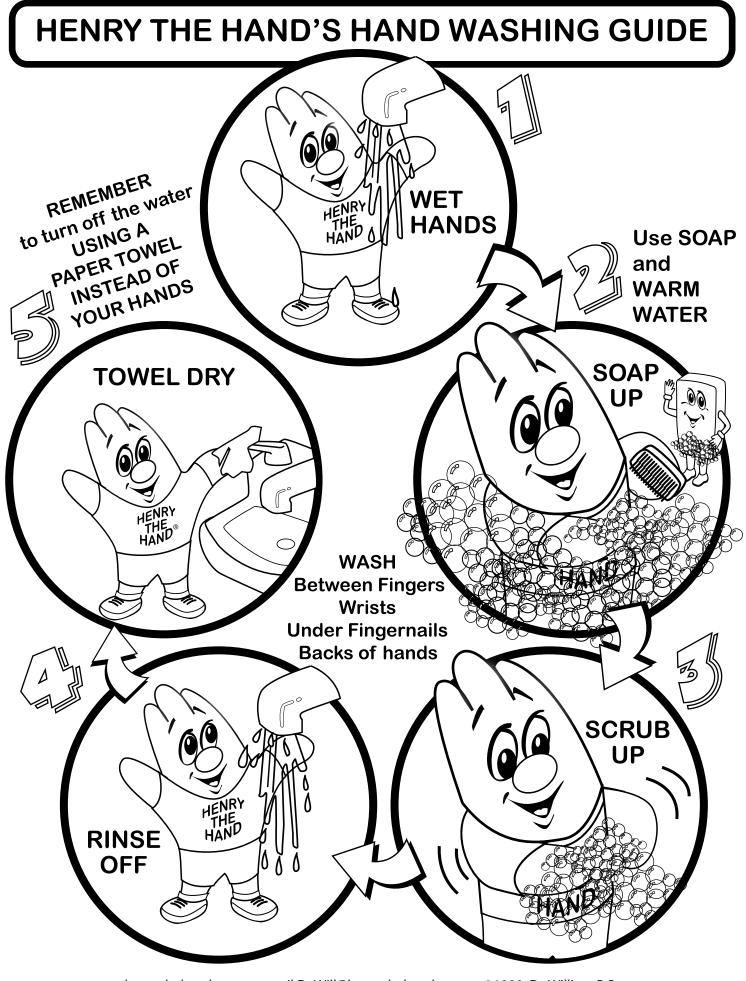

www.henrythehand.com email Dr.Will@henrythehand.com ©1999 Dr.William P.Sawyer











5. The germ that causes streptococcus is a \_\_\_\_\_.







| HENRY DETECTIVE ABARTYS                                                    |  |  |  |  |  |  |
|----------------------------------------------------------------------------|--|--|--|--|--|--|
| HAND SEGRET GODE GAME                                                      |  |  |  |  |  |  |
| secret code letter                                                         |  |  |  |  |  |  |
| A B C D E F G H I J K L M N O P Q R S T U V W X Y Z                        |  |  |  |  |  |  |
| Z Y X W V U T S R Q P O N M L K J I H G F E D C B A                        |  |  |  |  |  |  |
| actual letter