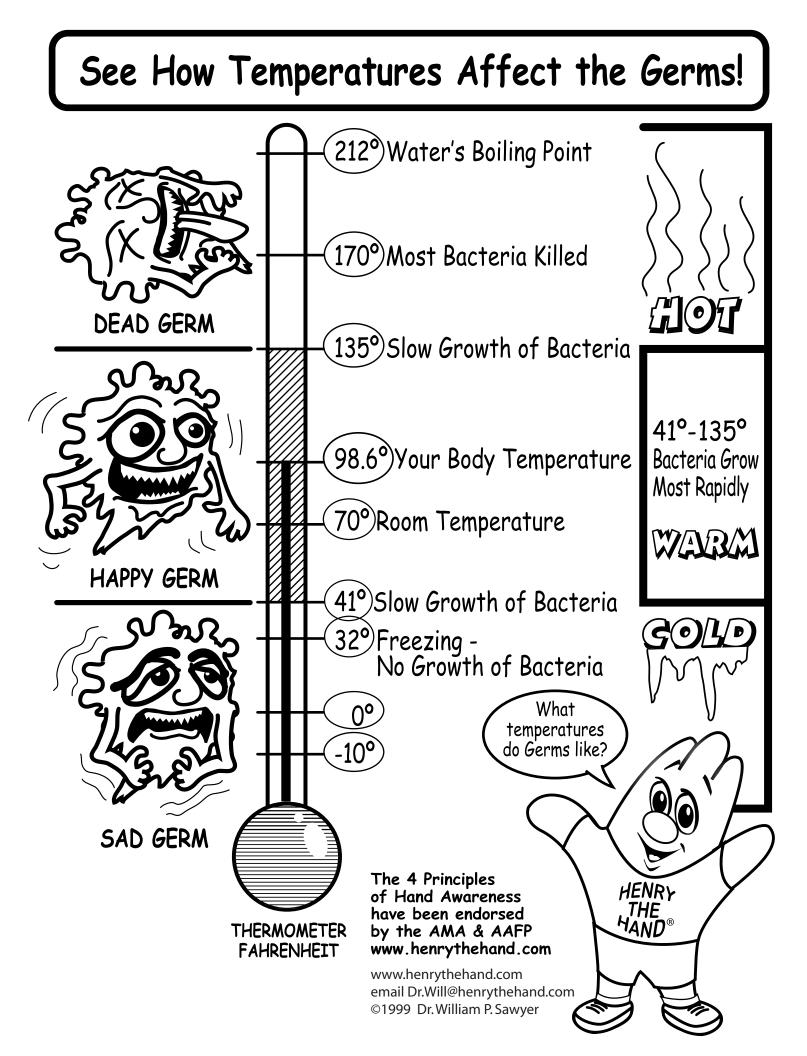

www.henrythehand.com email Dr.Will@henrythehand.com ©1999 Dr.William P.Sawyer

5. The germ that causes streptococcus is a \_\_\_\_\_.

| HENRY DETECTIVE ABARTYS                                                    |  |  |  |  |  |  |
|----------------------------------------------------------------------------|--|--|--|--|--|--|
| HAND SEGRET GODE GAME                                                      |  |  |  |  |  |  |
| secret code letter                                                         |  |  |  |  |  |  |
| A B C D E F G H I J K L M N O P Q R S T U V W X Y Z                        |  |  |  |  |  |  |
| Z Y X W V U T S R Q P O N M L K J I H G F E D C B A                        |  |  |  |  |  |  |
| actual letter                                                              |  |  |  |  |  |  |
| <b>1.</b> Type of germ that causes a "common cold" is a                    |  |  |  |  |  |  |
| (ERIFH)                                                                    |  |  |  |  |  |  |
| 2. Wash your hands for at least                                            |  |  |  |  |  |  |
| (GDVMGB)                                                                   |  |  |  |  |  |  |
| <b>3.</b> When washing your hands use water.                               |  |  |  |  |  |  |
| (DZIN) water.                                                              |  |  |  |  |  |  |
|                                                                            |  |  |  |  |  |  |
| 4. You must always wash your hands you eat.                                |  |  |  |  |  |  |
|                                                                            |  |  |  |  |  |  |
| 5. Germs can be spread at least different ways (ULFI)                      |  |  |  |  |  |  |
|                                                                            |  |  |  |  |  |  |
| 6. Most important part of hands to wash is under<br>(URMTVIMZROH)          |  |  |  |  |  |  |
| 7 When weeking your hands, why tagether                                    |  |  |  |  |  |  |
| 7. When washing your hands, rub together<br>(ERTLILFHOB)                   |  |  |  |  |  |  |
|                                                                            |  |  |  |  |  |  |
| 8. The best protection against infectious disease is (SZMWDZHSRMT)         |  |  |  |  |  |  |
|                                                                            |  |  |  |  |  |  |
| 9. The type of germ that causes strep throat is (YZXGVIRZ)                 |  |  |  |  |  |  |
|                                                                            |  |  |  |  |  |  |
| 10. The most important time to wash your hands is after using the (GLROVG) |  |  |  |  |  |  |
|                                                                            |  |  |  |  |  |  |