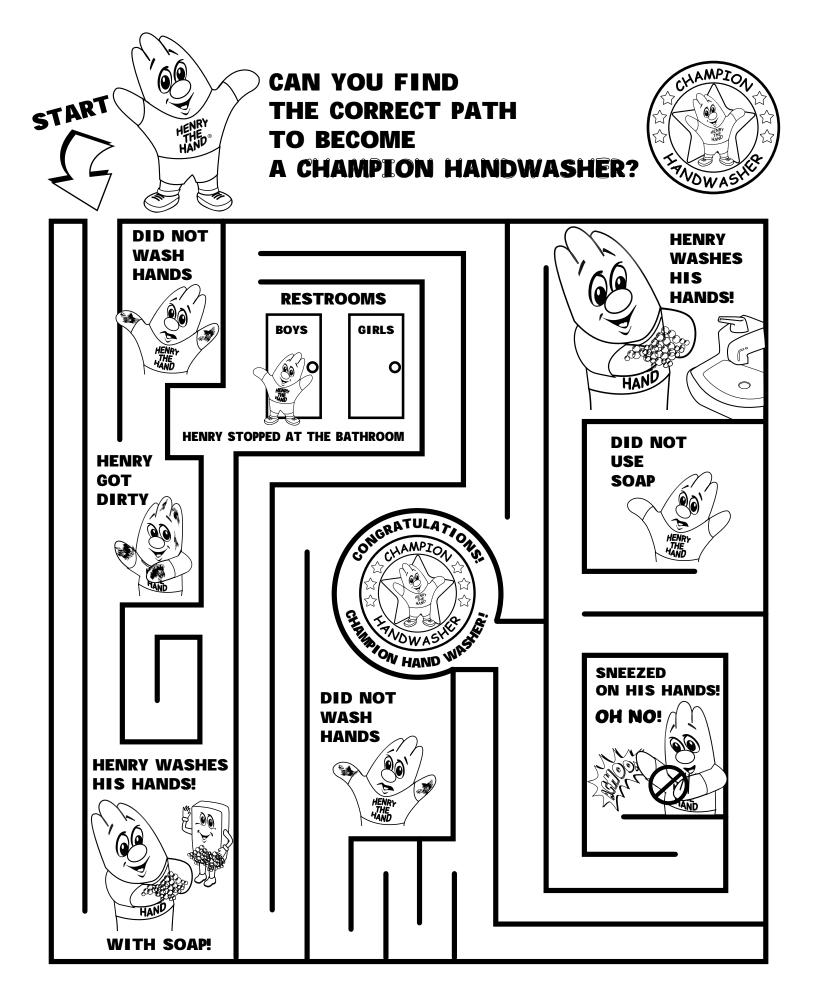

## CHAMPION HANDWASHER MEDALLIONS

You can share these Henry the Hand Champion Handwasher Medallions with your family and friends!