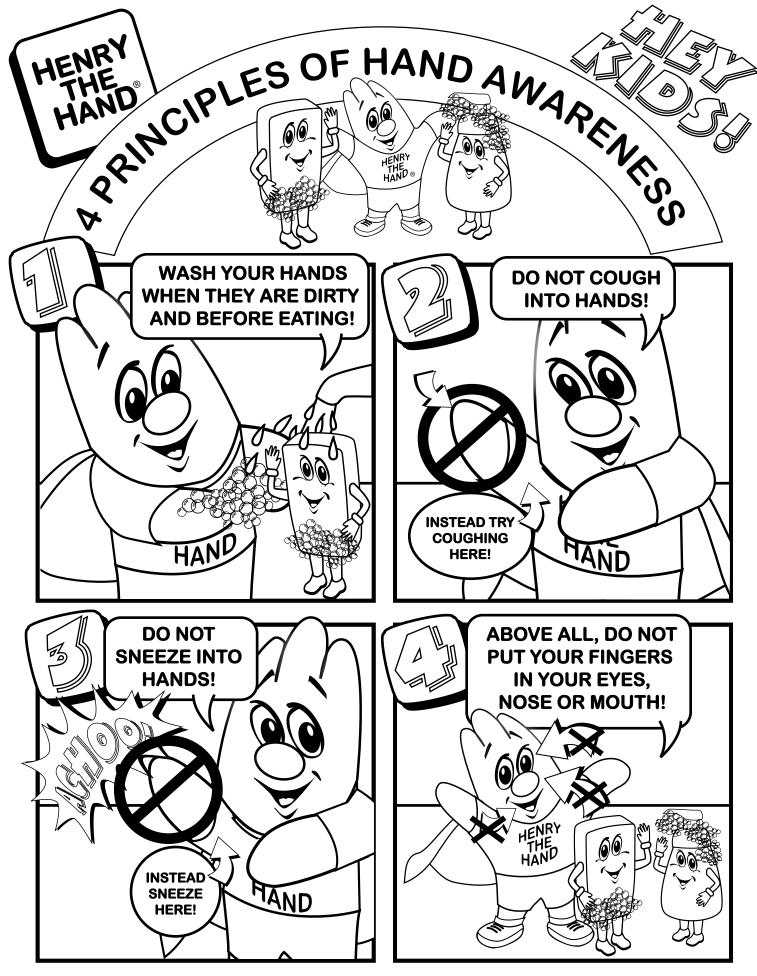

### The 4 Principles of Hand Awareness

- **1. WASH** your hands when they are dirty and BEFORE eating.
- 2. DO NOT cough into your hands.
- **3. DO NOT** sneeze into your hands.
- **4.** Above all, **DO NOT** put your fingers into your eyes, nose or mouth!