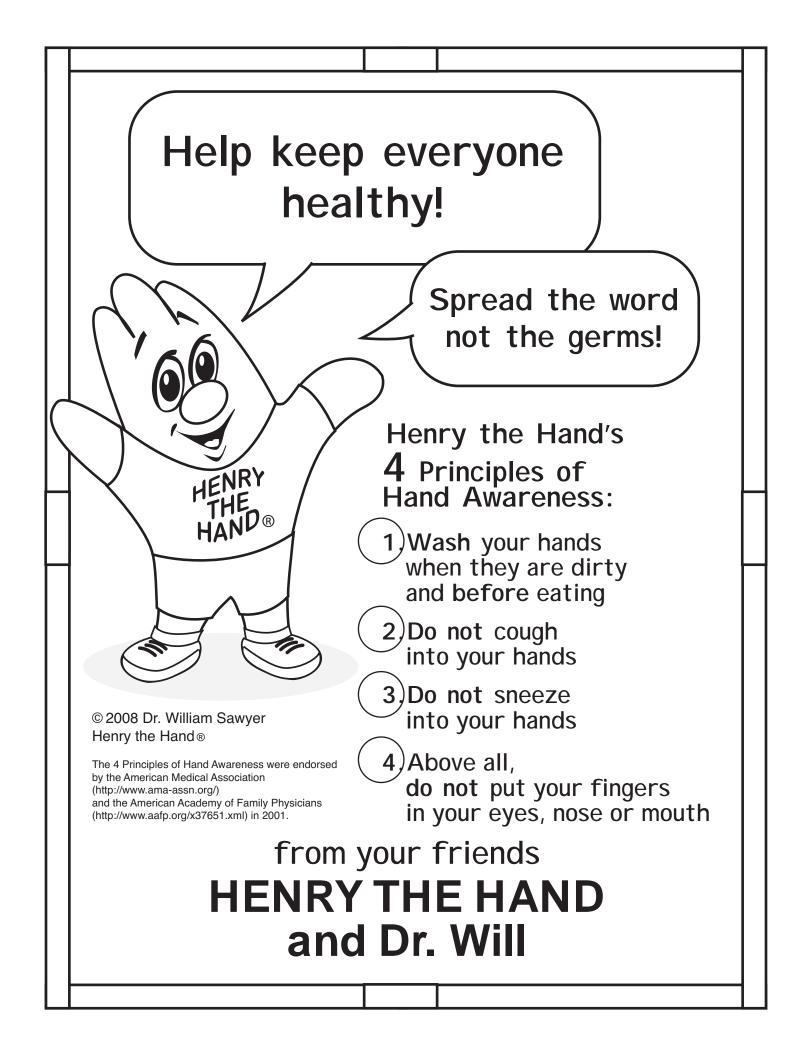

### The 4 Principles of Hand Awareness

- **1. WASH** your hands when they are dirty and BEFORE eating.
- 2. DO NOT cough into your hands.
- **3. DO NOT** sneeze into your hands.
- **4.** Above all, **DO NOT** put your fingers into your eyes, nose or mouth!

#### Spread the word not the germs! Visit www.henrythehand.com

The 4 Principles of Hand Awareness have been endorsed by the AMA & AAFP