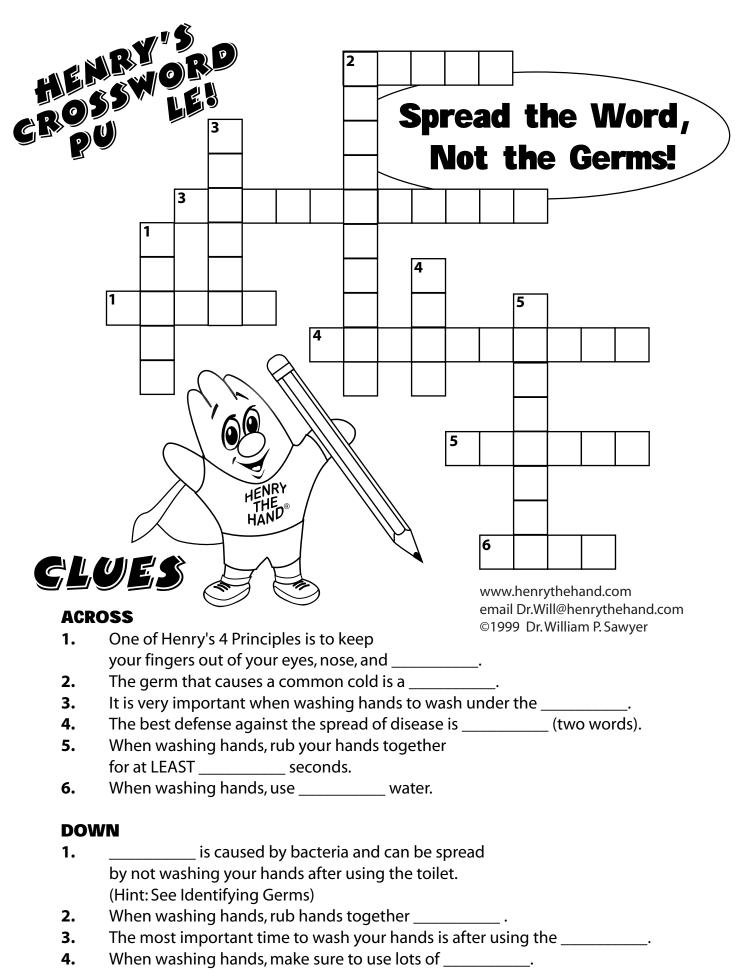

www.henrythehand.com email Dr.Will@henrythehand.com ©1999 Dr.William P.Sawyer

5. The germ that causes streptococcus is a \_\_\_\_\_.

| HENRY DETECTIVE ABARTYS                                                    |  |  |  |  |  |  |
|----------------------------------------------------------------------------|--|--|--|--|--|--|
| HAND SEGRET GODE GAME                                                      |  |  |  |  |  |  |
| secret code letter                                                         |  |  |  |  |  |  |
| A B C D E F G H I J K L M N O P Q R S T U V W X Y Z                        |  |  |  |  |  |  |
| Z Y X W V U T S R Q P O N M L K J I H G F E D C B A                        |  |  |  |  |  |  |
| actual letter                                                              |  |  |  |  |  |  |
| <b>1.</b> Type of germ that causes a "common cold" is a                    |  |  |  |  |  |  |
| (ERIFH)                                                                    |  |  |  |  |  |  |
| 2. Wash your hands for at least                                            |  |  |  |  |  |  |
| (GDVMGB)                                                                   |  |  |  |  |  |  |
| <b>3.</b> When washing your hands use water.                               |  |  |  |  |  |  |
| (DZIN) water.                                                              |  |  |  |  |  |  |
|                                                                            |  |  |  |  |  |  |
| 4. You must always wash your hands you eat.                                |  |  |  |  |  |  |
|                                                                            |  |  |  |  |  |  |
| 5. Germs can be spread at least different ways (ULFI)                      |  |  |  |  |  |  |
|                                                                            |  |  |  |  |  |  |
| 6. Most important part of hands to wash is under<br>(URMTVIMZROH)          |  |  |  |  |  |  |
| 7 When weeking your hands, why tagether                                    |  |  |  |  |  |  |
| 7. When washing your hands, rub together<br>(ERTLILFHOB)                   |  |  |  |  |  |  |
|                                                                            |  |  |  |  |  |  |
| 8. The best protection against infectious disease is (SZMWDZHSRMT)         |  |  |  |  |  |  |
|                                                                            |  |  |  |  |  |  |
| 9. The type of germ that causes strep throat is (YZXGVIRZ)                 |  |  |  |  |  |  |
|                                                                            |  |  |  |  |  |  |
| 10. The most important time to wash your hands is after using the (GLROVG) |  |  |  |  |  |  |
|                                                                            |  |  |  |  |  |  |