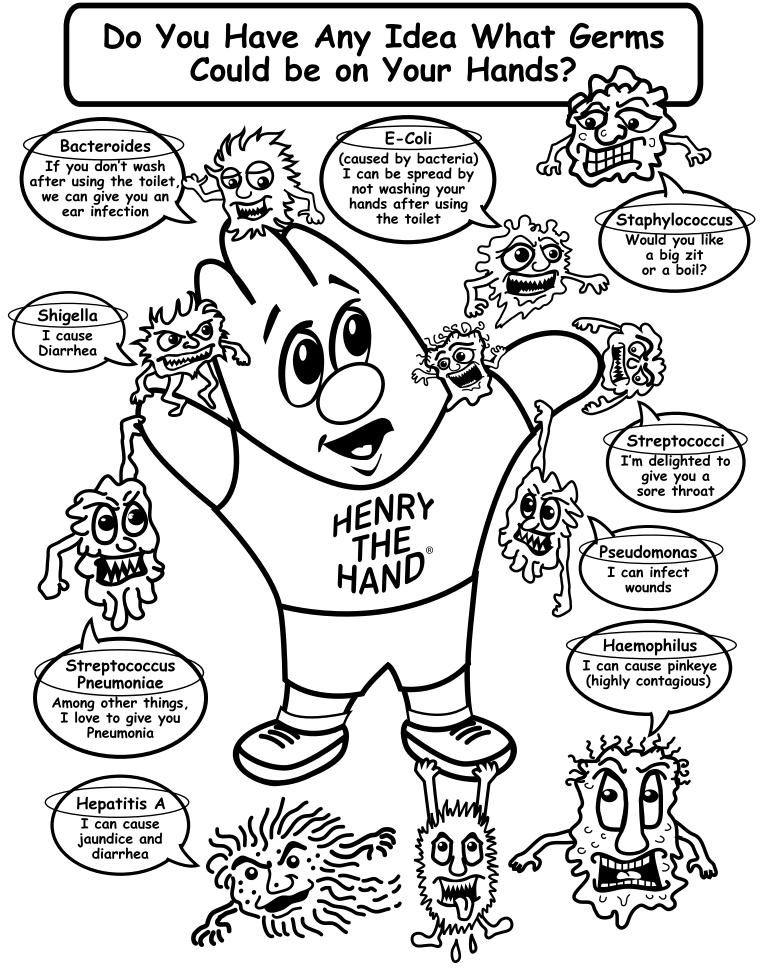

www.henrythehand.com email Dr.Will@henrythehand.com ©1999 Dr.William P.Sawyer











5. The germ that causes streptococcus is a \_\_\_\_\_.







| HENRY DETECTIVE ABARTYS                                                    |  |  |  |  |  |  |
|----------------------------------------------------------------------------|--|--|--|--|--|--|
| HAND SEGRET GODE GAME                                                      |  |  |  |  |  |  |
| secret code letter                                                         |  |  |  |  |  |  |
| A B C D E F G H I J K L M N O P Q R S T U V W X Y Z                        |  |  |  |  |  |  |
| Z Y X W V U T S R Q P O N M L K J I H G F E D C B A                        |  |  |  |  |  |  |
| actual letter                                                              |  |  |  |  |  |  |
| <b>1.</b> Type of germ that causes a "common co