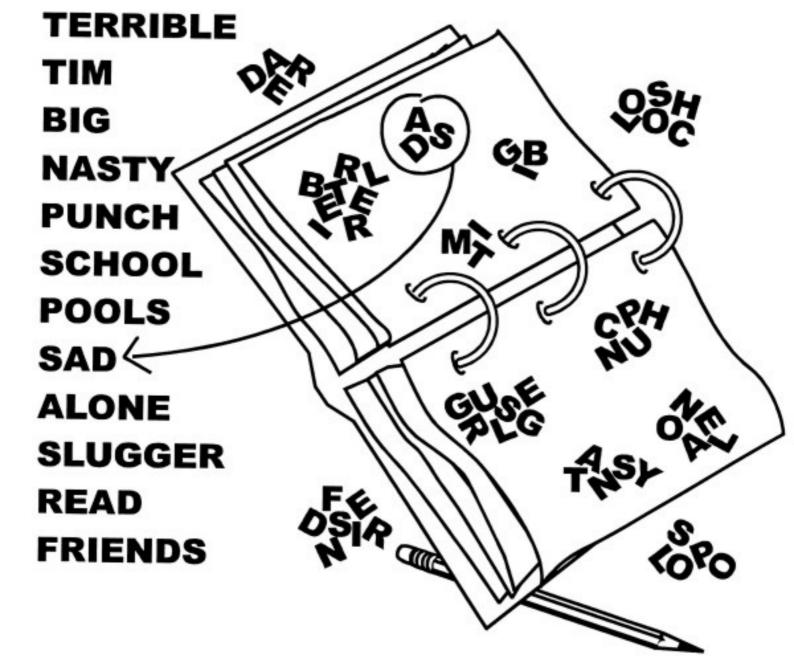

Circle Words: Down, Up, Forward, Backwards, Diagonal down, Diagonal up

15. People who like and respect each other.

Word Search

| _                                                               |                     |   |                                                                        |   |   |                  |                 |               |   |        |   |   |   |
|-----------------------------------------------------------------|---------------------|---|------------------------------------------------------------------------|---|---|------------------|-----------------|---------------|---|--------|---|---|---|
| R                                                               | A                   | Е | w                                                                      | S | D | N                | E               | I             | R | F      | Е | н | н |
| м                                                               | L                   | в | R                                                                      | A | × | E                | Ш               | L             | C | κ      | н | С | 0 |
| A                                                               | 0                   | н | υ                                                                      | Q | 0 | 0                | Y               | т             | s | A      | N | A | в |
| т                                                               | Ρ                   | 0 | 0                                                                      | L | S | н                | υ               | E             | Т | υ      | w | U | T |
| т                                                               | Р                   | н | v                                                                      | ο | L | т                | z               | R             | L | х      | Q | Ρ | G |
| s                                                               | С                   | н | ο                                                                      | 0 | L | Y                | A               | R             | D | Р      | н | к | G |
| E                                                               | Р                   | н | κ                                                                      | н | в | м                | м               | Т             | A | L      | ο | N | Е |
| в                                                               | w                   | С | J                                                                      | С | s | w                | I               | в             | E | D      | A | A | S |
| s                                                               | A                   | х | D                                                                      | s | A | D                | R               | L             | R | J      | L | κ | т |
| J                                                               | С                   | κ | s                                                                      | L | U | G                | G               | E             | R | J<br>D | м | Ι | т |
| SCHO<br>BULLY<br>TERRI<br>NAST<br>HAIR<br>LUNCH<br>SAD<br>BRAVE | /<br>IBLE<br>Y<br>H | D | POOLS<br>PUNCH<br>BED<br>READ<br>ALONE<br>SCHOOL<br>FRIENDS<br>SLUGGER |   |   | TIN<br>JAC<br>GR | GEST<br>M<br>CK | $\mathcal{L}$ |   |        | N |   |   |

Find these words from "The Bully" and circle them. Hint: They run in all directions.