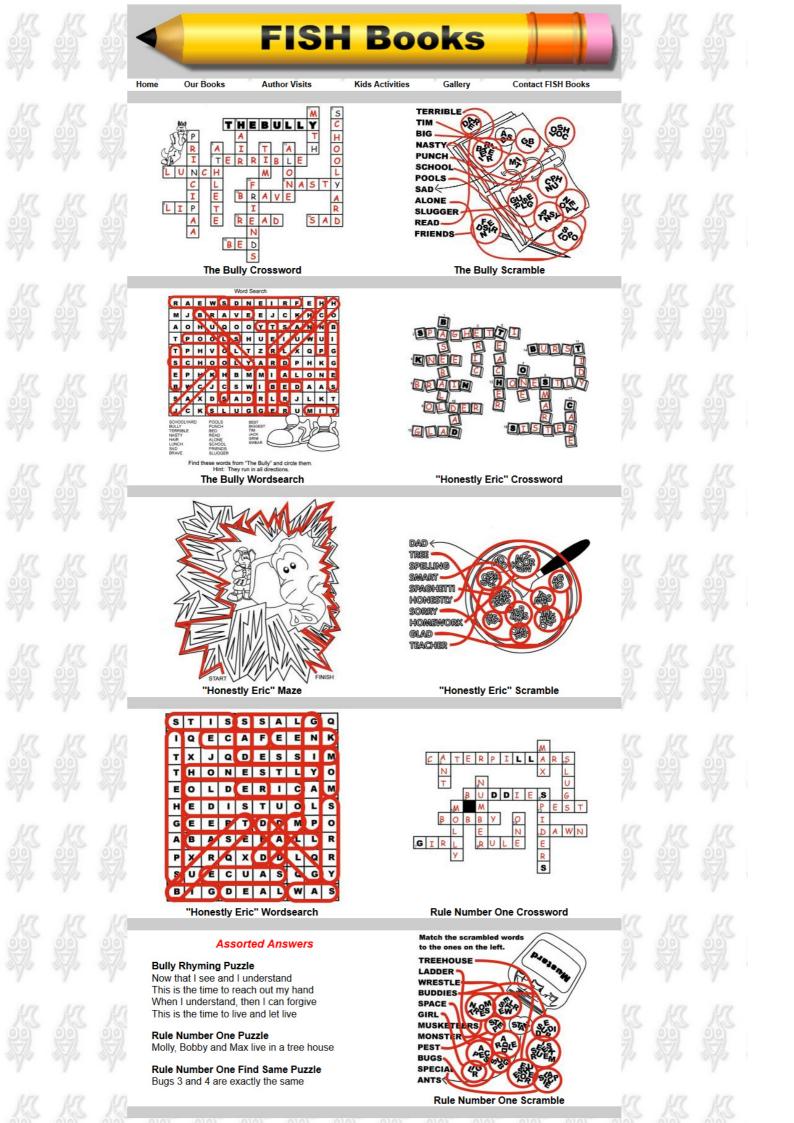

Circle Words: Down, Up, Forward, Backwards, Diagonal down, Diagonal up

15. People who like and respect each other.

Word Search

| _                                                               |                     |   |                                                                        |   |   |                  |                 |               |   |        |   |   |   |
|-----------------------------------------------------------------|---------------------|---|------------------------------------------------------------------------|---|---|------------------|-----------------|---------------|---|--------|---|---|---|
| R                                                               | A                   | Е | w                                                                      | S | D | N                | E               | I             | R | F      | Е | н | н |
| м                                                               | L                   | в | R                                                                      | A | × | E                | Ш               | L             | C | κ      | н | С | 0 |
| A                                                               | 0                   | н | υ                                                                      | Q | 0 | 0                | Y               | т             | s | A      | N | A | в |
| т                                                               | Ρ                   | 0 | 0                                                                      | L | S | н                | υ               | E             | Т | υ      | w | U | T |
| т                                                               | Р                   | н | v                                                                      | ο | L | т                | z               | R             | L | х      | Q | Ρ | G |
| s                                                               | С                   | н | ο                                                                      | 0 | L | Y                | A               | R             | D | Р      | н | к | G |
| E                                                               | Р                   | н | κ                                                                      | н | в | м                | м               | Т             | A | L      | ο | N | Е |
| в                                                               | w                   | С | J                                                                      | С | s | w                | I               | в             | E | D      | A | A | S |
| s                                                               | A                   | х | D                                                                      | s | A | D                | R               | L             | R | J      | L | κ | т |
| J                                                               | С                   | κ | s                                                                      | L | U | G                | G               | E             | R | J<br>D | м | Ι | т |
| SCHO<br>BULLY<br>TERRI<br>NAST<br>HAIR<br>LUNCH<br>SAD<br>BRAVE | /<br>IBLE<br>Y<br>H | D | POOLS<br>PUNCH<br>BED<br>READ<br>ALONE<br>SCHOOL<br>FRIENDS<br>SLUGGER |   |   | TIN<br>JAC<br>GR | GEST<br>M<br>CK | $\mathcal{L}$ |   |        | N |   |   |

Find these words from "The Bully" and circle them. Hint: They run in all directions.